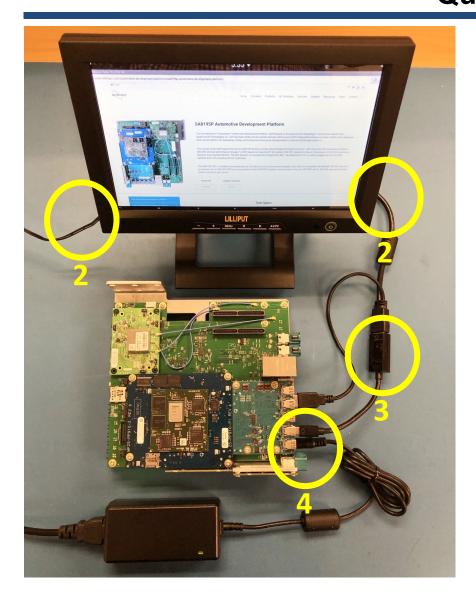

## Setup

- 1. Remove the ADP carefully from the anti static bag
- 2. Connect to the display: the power adapter and the display HDMI cable
- Connect the display HDMI cable to the HDMI/mini DisplayPort adapter and then to DSI0 of the peripheral board; as well as the USB cable to the USB A connector
- 4. Connect the 12 V power supply to J1 of the peripheral board; the ADP will boot automatically in Android