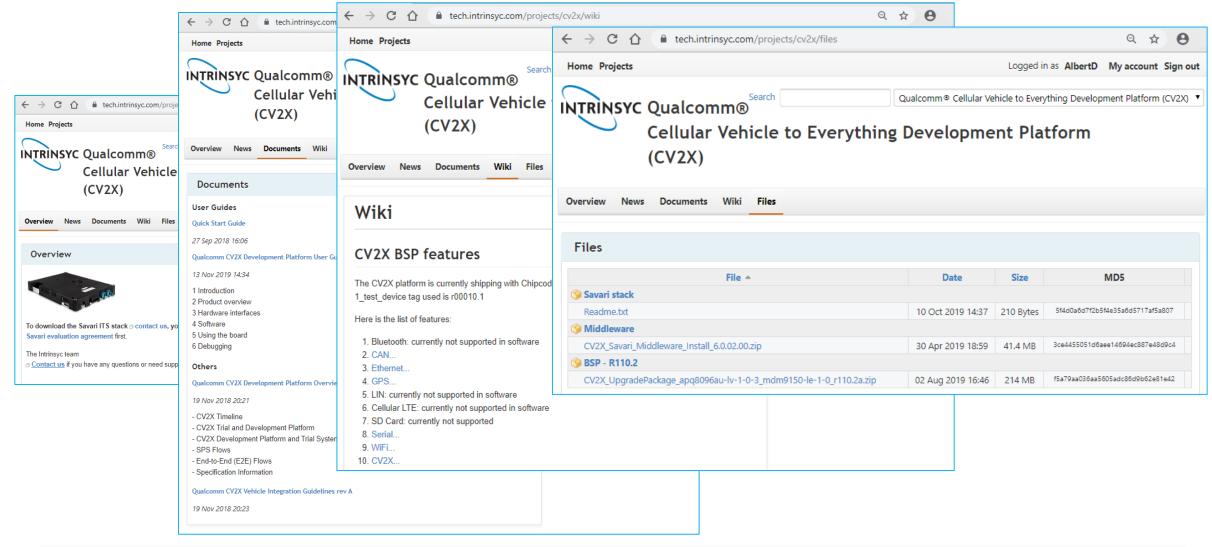

#### News, Documentation, Wiki and Software are then available

#### Download and flash the latest BSP

- Go to the Files tab and download the latest CV2X\_upgradePackage
- 2. Unzip it and follow the instructions from the Readme file
- 3. You will need to run the jflash script on MDM and APQ side

#### **Access to the Savari stack**

- 1. Contact <u>helpdesk.intrinsyc.com</u> and request access to the Savari stack
- 2. Intrinsyc will send you the Savari Evaluation License Agreement to sign
- 3. Once the request is approved, Intrinsyc send you a link to download the stack