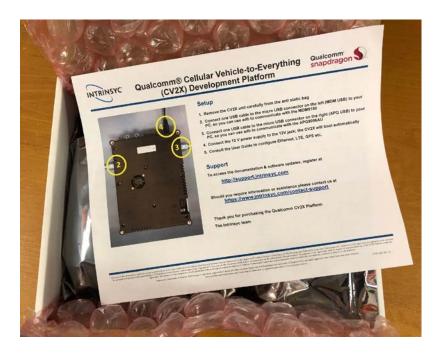

vember 28, 2019



#### **Contents**

- Order a CV2X platform
- Register to access documentation and software
- Access documentation and software
- Download and flash latest BSP
- Access the Savari stack
- Request Qualcomm tools
- Contact helpdesk



#### **Search for CV2X platform**





# Order the CV2X platform from <a href="mailto:shop.intrinsyc.com">shop.intrinsyc.com</a>





# **Accept terms & conditions and checkout**





**Complete customer information and shipping address** 





#### **Order completed**



A confirmation email with order # and tracking # is sent to customer





#### Checking order status at <a href="mailto:shop.intrinsyc.com/pages/order-status">shop.intrinsyc.com/pages/order-status</a>





# **Customer receives the unit in a few days (country dependent)**







#### Register at tech.intrinsyc.com to access documentation and software







#### An account request is sent to Intrinsyc for validation & activation





#### Once the account is activated by Intrinsyc

customer receives a confirmation email and then can log in to tech.intrinsyc.com







### Home page after logging in to tech.intrinsyc.com





#### News, Documentation, Wiki and Software are then available





#### Download and flash the latest BSP

- Go to the Files tab and download the latest CV2X\_upgradePackage
- 2. Unzip it and follow the instructions from the Readme file
- 3. You will need to run the jflash script on MDM and APQ side





#### **Access to the Savari stack**

- 1. Contact <u>helpdesk.intrinsyc.com</u> and request access to the Savari stack
- 2. Intrinsyc wi