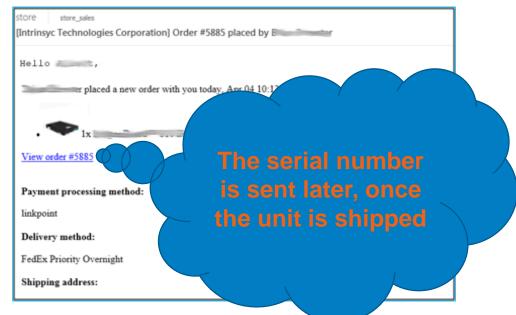

#### **Order completed**

A confirmation email with order # and tracking # is sent to customer