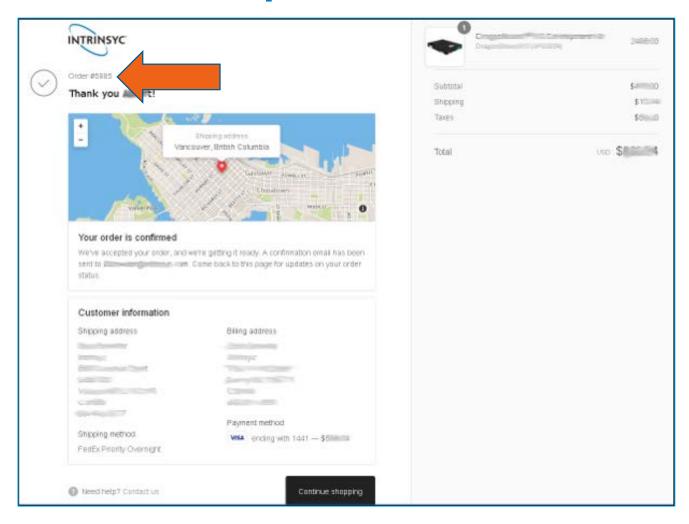

#### **Order completed**

A confirmation email with order # and tracking # is sent to customer