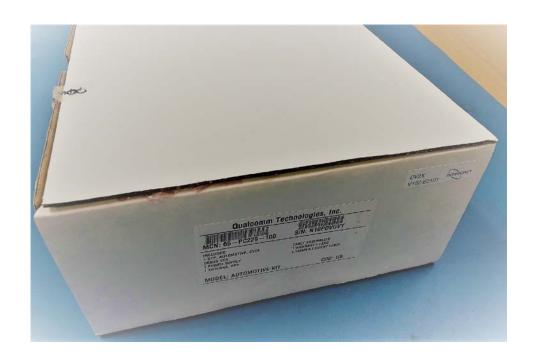

November 28, 2019



#### **Contents**

- Order a CV2X platform
- Register to access documentation and software
- Access documentation and software
- Download and flash latest BSP
- Access the Savari stack
- Request Qualcomm tools
- Contact helpdesk



#### **Search for CV2X platform**





# Order the CV2X platform from <a href="mailto:shop.intrinsyc.com">shop.intrinsyc.com</a>





# **Accept terms & conditions and checkout**





**Complete customer information and shipping address** 





#### **Order completed**



A confirmation email with order # and tracking # is sent to customer





#### Checking order status at <a href="mailto:shop.intrinsyc.com/pages/order-status">shop.intrinsyc.com/pages/order-status</a>





# **Customer receives the unit in a few days (country dependent)**







#### Register at tech.intrinsyc.com to access documentation and software







#### An account request is sent to Intrinsyc for validation & activation





#### Once the account is activated by Intrinsyc

customer receives a confirmation email and then can log in to tech.intrinsyc.com







### Home page after logging in to tech.intrinsyc.com





#### News, Documentation, Wiki and Software are then available





#### Download and flash the latest BSP

- Go to the Files tab and download the latest CV2X\_upgradePackage
- 2. Unzip it and follow the instructions from the Readme file
- 3. You will need to run the jflash script on MDM and APQ side





#### **Access to the Savari stack**

- 1. Contact <u>helpdesk.intrinsyc.com</u> and request access to the Savari stack
- 2. Intrinsyc