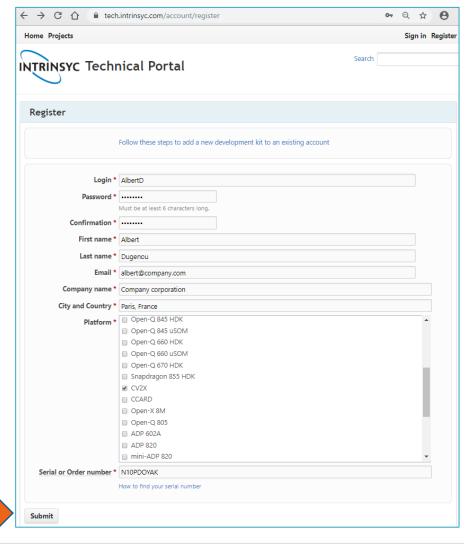

#### Register at tech.intrinsyc.com to access documentation and software

#### An account request is sent to Intrinsyc for validation & activation