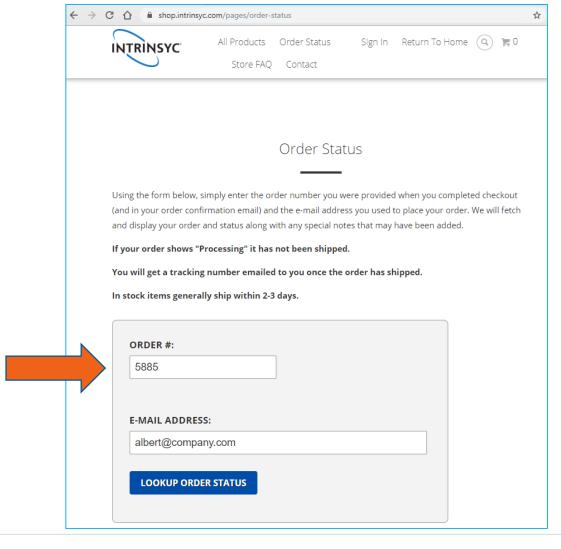

#### Checking order status at <a href="mailto:shop.intrinsyc.com/pages/order-status">shop.intrinsyc.com/pages/order-status</a>