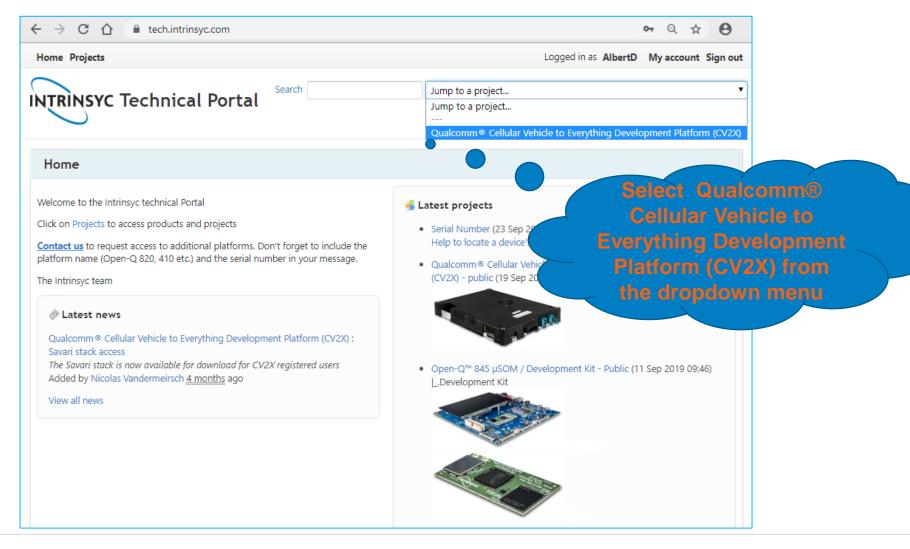

### Home page after logging in to tech.intrinsyc.com

#### News, Documentation, Wiki and Software are then available