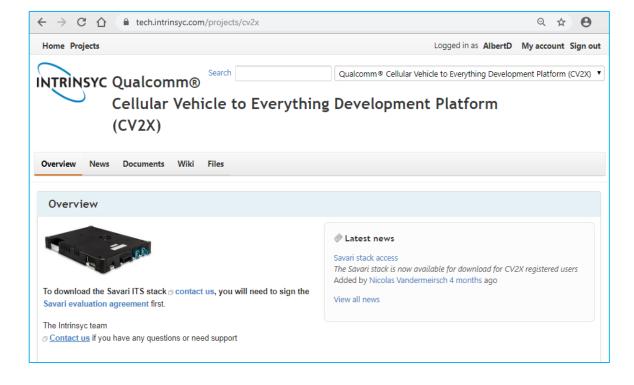

### Home page after logging in to tech.intrinsyc.com

#### News, Documentation, Wiki and Software are then available