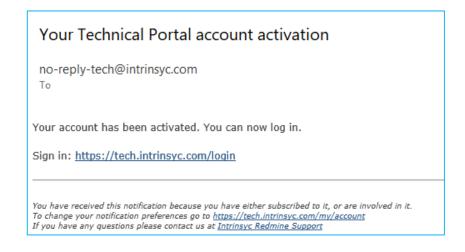

#### An account request is sent to Intrinsyc for validation & activation

#### Once the account is activated by Intrinsyc

customer receives a confirmation email and then can log in to tech.intrinsyc.com