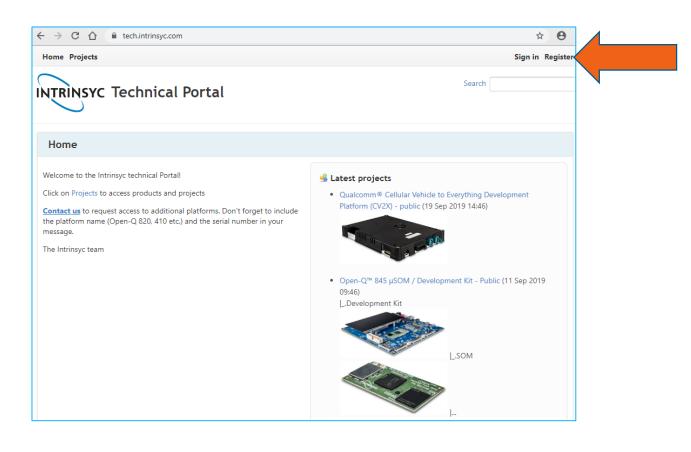

#### Register at tech.intrinsyc.com to access documentation and software

### Home page after logging in to tech.intrinsyc.com

#### News, Documentation, Wiki and Software are then available