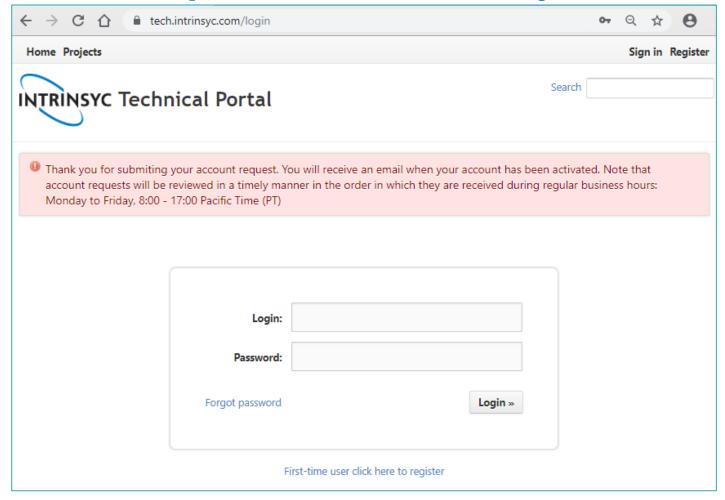

#### An account request is sent to Intrinsyc for validation & activation

#### Once the account is activated by Intrinsyc

customer receives a confirmation email and then can log in to tech.intrinsyc.com