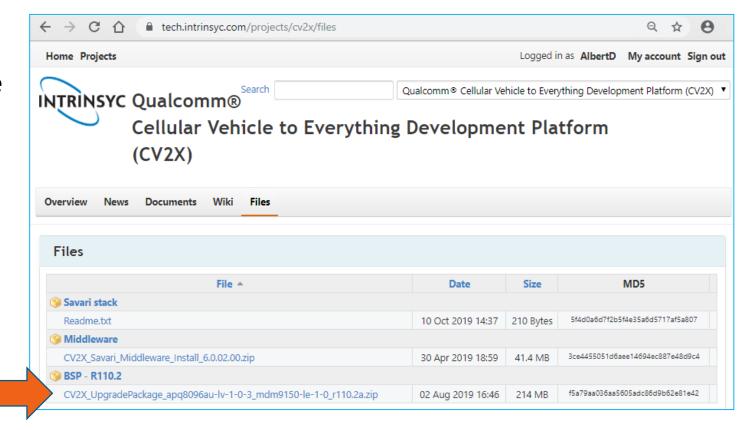

#### Download and flash the latest BSP

- Go to the Files tab and download the latest CV2X\_upgradePackage
- 2. Unzip it and follow the instructions from the Readme file
- 3. You will need to run the jflash script on MDM and APQ side